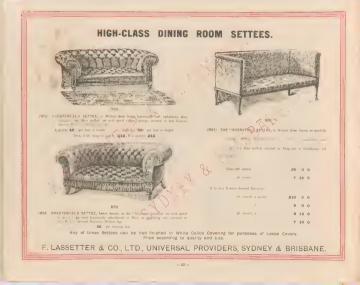

0 | 1         |         |          |         |       |        |      |         |       |         |             | 6157-015 | a strong | o estra    | a ced        | led corners so d | t ce roun | edger, ci | built 1  |          |
|     |           |         |          | 0       | 10    | £13    |      |         |       |         |             |          |          | beve       | detay rel al | THE SET, as      |           |           |          |          |

ANTAL AREAL AND THE RANGE OF TH







<sup>47 -</sup>















# Easy and Bix Small £18 18 0 SLekwood .68 17 6 (M19) EXTENDING DINING

A publicy 651- B providy 751

£30 15 0







#### The "LEIGHTON" Dining Room Suite.



F. LASSETTER & CO., LTD., UNIVERSAL PROVIDERS, SYDNEY & BRISBANE.

150.

200 .

400

... 63/-





- 59















## SIDEBOARDS.



(M89) FARLY ENDON PATTERNED SIDE. BOATO, in vit become Kaini Pine, statistic and failed as Walter, glass mirror parel ...nrk shell, "torned p. he real surmount, ...riged shell copleard, two drawers in 'Press, team tand etc.

|              |     | nft, wide<br>Gravs,<br>alm x i Sin.<br>60 - | gft 6in wide.<br>Glass,<br>gSin. x 8in.<br>67 6 | 4ft wode<br>Glass,<br>40m x 10m<br>85 |
|--------------|-----|---------------------------------------------|-------------------------------------------------|---------------------------------------|
| Jeder, Pine  |     | d                                           |                                                 |                                       |
| nside        |     | 70:-                                        | 7